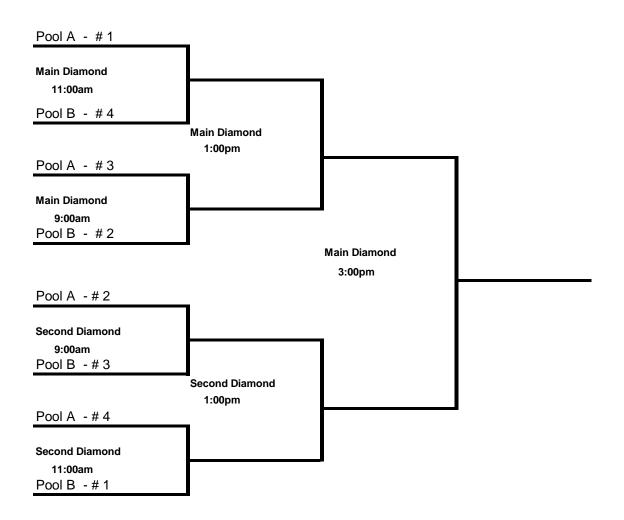

|                     | Main Diamond | Second Diamond |
|---------------------|--------------|----------------|
| Friday; June 25th   |              |                |
| 7:00pm              | 1 vs 2       |                |
| 8:45pm              | A vs B       |                |
| Saturday; June 26th |              |                |
| 10:00am             | C vs D       |                |
| 11:45am             | A vs D       |                |
| 1:30pm              | 2 vs 3       | B vs C         |
| 3:15pm              | 2 vs 4       | B vs D         |
| 5:00pm              | 1 vs 4       | A vs C         |
| 6:45pm              | 1 vs 3       |                |
| 8:15pm              | 3 vs 4       |                |

# Championship Bracket Single Elimination Schedule - Sunday June 27th